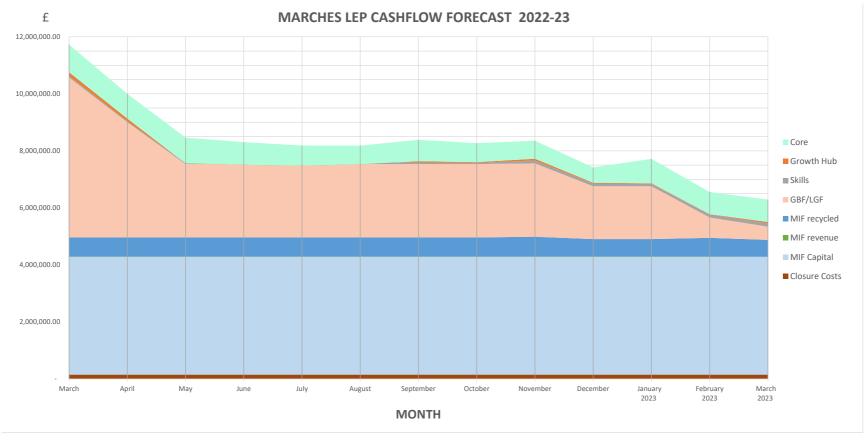

| Quarterly Detail         | Į.         | Bank balances a | t end of month |           |           |           |           |           | ,         |           |                 |                  |               |
|--------------------------|------------|-----------------|----------------|-----------|-----------|-----------|-----------|-----------|-----------|-----------|-----------------|------------------|---------------|
|                          | 1st April  | April           | May            | June      | July      | August    | September | October   | November  | December  | January<br>2023 | February<br>2023 | March<br>2023 |
| Areas                    | £          | £               | £              | £         | £         | £         | £         | £         | £         | £         | £               | £                | £             |
| Core                     | 967,890    | 866,090         | 898,588        | 795,056   | 708,812   | 654,645   | 752,215   | 666,203   | 631,637   | 536,401   | 856,312         | 777,283          | 784,067       |
| Growth Hub               | 126,890    | 93,383          | -7,660         | -46,866   | -50,050   | -73,125   | 41,494    | 23,625    | 62,646    | 25,724    | 23,921          | 10,111           | 43,529        |
| Skills                   | 56,127     | 35,118          | 33,265         | 18,847    | -7,192    | 65,317    | 59,541    | 45,302    | 100,302   | 94,546    | 79,710          | 104,921          | 120,167       |
| GBF/LGF                  | 5,610,576  | 4,042,481       | 2,575,079      | 2,575,079 | 2,573,224 | 2,573,224 | 2,573,224 | 2,573,224 | 2,573,224 | 1,853,776 | 1,853,776       | 714,105          | 464,105       |
| MIF - Land deal/ recyled | 667,907    | 667,907         | 667,907        | 667,907   | 667,907   | 667,907   | 667,907   | 667,907   | 692,907   | 613,299   | 613,299         | 654,397          | 594,397       |
| MIF revenue Grant        | 9,769      | 9,769           | 9,769          | 9,769     | 9,769     | 9,769     | 9,769     | 9,769     | 9,769     | 9,672     | 9,672           | 9,672            | 0             |
| MIF Capital Grant        | 4,132,837  | 4,132,837       | 4,132,837      | 4,132,837 | 4,132,837 | 4,132,837 | 4,132,837 | 4,132,837 | 4,132,837 | 4,132,837 | 4,132,837       | 4,132,837        | 4,132,837     |
| Closure costs            | 151,040    | 151,040         | 151,040        | 151,040   | 151,040   | 151,040   | 151,040   | 151,040   | 151,040   | 151,040   | 151,040         | 151,040          | 151,040       |
|                          | 11,723,035 | 9,998,625       | 8,460,824      | 8,303,668 | 8,186,347 | 8,181,614 | 8,388,026 | 8,269,906 | 8,354,361 | 7,417,296 | 7,720,567       | 6,554,366        | 6,290,142     |