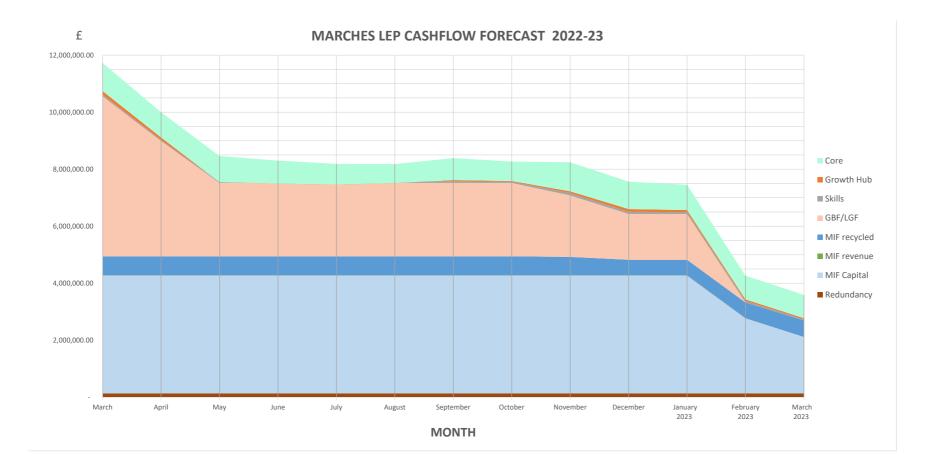

| Quarterly Detail         | Bank balances at end of month |           |           |           |           |           |           |           |           |               |                 |                  |               |
|--------------------------|-------------------------------|-----------|-----------|-----------|-----------|-----------|-----------|-----------|-----------|---------------|-----------------|------------------|---------------|
|                          | 1st April                     | April     | May       | June      | July      | August    | September | October   | November  | December      | January<br>2023 | February<br>2023 | March<br>2023 |
| Areas                    | £                             | £         | £         | £         | £         | £         | £         | £         | £         | £             | £               | £                | £             |
| Core                     | 984,324                       | 882,524   | 915,023   | 811,490   | 725,247   | 671,079   | 768,649   | 682,637   | 1,018,274 | 960,348       | 887,348         | 827,348          | 817,152       |
| Growth Hub               | 126,890                       | 93,383    | -7,660    | -46,866   | -50,050   | -73,125   | 41,494    | 23,625    | 59,679    | 97,153        | 71,369          | 54,451           | 37,073        |
| Skills                   | 56,127                        | 35,118    | 33,265    | 18,847    | -7,192    | 65,317    | 59,541    | 45,302    | 86,872    | 76,272        | 65,672          | 55,072           | 43,642        |
| GBF/LGF                  | 5,610,576                     | 4,042,481 | 2,575,079 | 2,575,079 | 2,573,224 | 2,573,224 | 2,573,224 | 2,573,224 | 2,154,270 | 1,604,270     | 1,604,270       | 0                | 0             |
| MIF - Land deal/ recyled | 667,907                       | 667,907   | 667,907   | 667,907   | 667,907   | 667,907   | 667,907   | 667,907   | 647,907   | 548,203       | 548,203         | 548,203          | 578,203       |
| MIF revenue Grant        | 9,769                         | 9,769     | 9,769     | 9,769     | 9,769     | 9,769     | 9,769     | 9,769     | 9,769     | 9,672         | 9,672           | 9,672            | 0             |
| MIF Capital Grant        | 4,132,837                     | 4,132,837 | 4,132,837 | 4,132,837 | 4,132,837 | 4,132,837 | 4,132,837 | 4,132,837 | 4,132,837 | 4,132,837     | 4,132,837       | 2,632,837        | 1,982,837     |
| Redunancy                | 134,606                       | 134,606   | 134,606   | 134,606   | 134,606   | 134,606   | 134,606   | 134,606   | 134,606   | 134,606       | 134,606         | 134,606          | 134,606       |
| -                        | 11 722 025                    | 0.000.025 | 0.400.024 | 0.202.000 | 0 100 247 | 0 101 014 | 0 200 020 | 0.200.000 | 0 244 242 | 7 5 6 2 2 6 0 | 7 452 070       | 4 262 407        | 2 502 512     |
| =                        | 11,723,035                    | 9,998,625 | 8,460,824 | 8,303,668 | 8,186,347 | 8,181,614 | 8,388,026 | 8,269,906 | 8,244,213 | 7,563,360     | 7,453,976       | 4,262,187        | 3,593,513     |

NB Positive figures are cash held in bank account, Negative figures is cash overdrawn