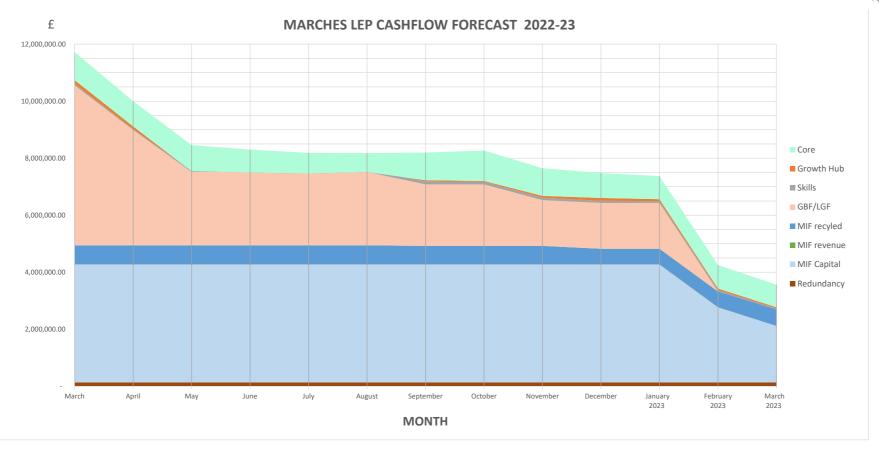

| Quarterly Detail         | <u>il</u> Bank balances at end of month |           |           |           |           |           |           |           |           |           |                 |                  |               |
|--------------------------|-----------------------------------------|-----------|-----------|-----------|-----------|-----------|-----------|-----------|-----------|-----------|-----------------|------------------|---------------|
|                          | 1st April                               | April     | May       | June      | July      | August    | September | October   | November  | December  | January<br>2023 | February<br>2023 | March<br>2023 |
| Areas                    | £                                       | £         | £         | £         | £         | £         | £         | £         | £         | £         | £               | £                | £             |
| Core                     | 984,324                                 | 882,524   | 915,023   | 811,490   | 725,247   | 671,079   | 969,240   | 1,067,229 | 970,267   | 875,471   | 807,052         | 821,843          | 789,648       |
| Growth Hub               | 126,890                                 | 93,383    | -7,660    | -46,866   | -50,050   | -73,125   | 41,577    | 26,559    | 62,613    | 100,087   | 68,702          | 51,784           | 34,406        |
| Skills                   | 56,127                                  | 35,118    | 33,265    | 18,847    | -7,192    | 65,317    | 107,487   | 96,887    | 86,287    | 75,687    | 65,087          | 54,487           | 43,058        |
| GBF/LGF                  | 5,610,576                               | 4,042,481 | 2,575,079 | 2,575,079 | 2,573,224 | 2,573,224 | 2,154,270 | 2,154,270 | 1,604,270 | 1,604,270 | 1,604,270       | 0                | 0             |
| MIF - Land deal/ recyled | 667,907                                 | 667,907   | 667,907   | 667,907   | 667,907   | 667,907   | 647,907   | 647,907   | 647,907   | 548,203   | 548,203         | 548,203          | 578,203       |
| MIF revenue Grant        | 9,769                                   | 9,769     | 9,769     | 9,769     | 9,769     | 9,769     | 9,769     | 9,769     | 9,769     | 9,672     | 9,672           | 9,672            | 0             |
| MIF Capital Grant        | 4,132,837                               | 4,132,837 | 4,132,837 | 4,132,837 | 4,132,837 | 4,132,837 | 4,132,837 | 4,132,837 | 4,132,837 | 4,132,837 | 4,132,837       | 2,632,837        | 1,982,837     |
| Redunancy                | 134,606                                 | 134,606   | 134,606   | 134,606   | 134,606   | 134,606   | 134,606   | 134,606   | 134,606   | 134,606   | 134,606         | 134,606          | 134,606       |
|                          |                                         |           |           |           |           |           |           |           |           |           |                 |                  |               |
| -<br>-                   | 11,723,035                              | 9,998,625 | 8,460,824 | 8,303,668 | 8,186,347 | 8,181,614 | 8,197,693 | 8,270,064 | 7,648,555 | 7,480,833 | 7,370,429       | 4,253,432        | 3,562,757     |